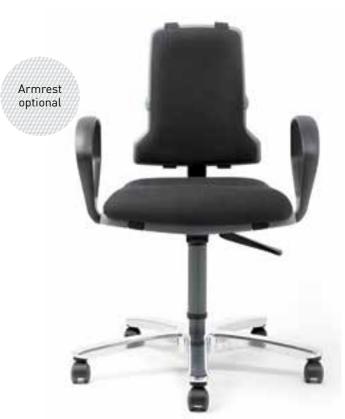

## The workchair for people up to 160 kg

We have made it our mission to provide the right workplace chair for absolutely everybody. And that applies to also to very heavy people. The Sintec 160 is the ideal solution for these people. Sintec 160 gives heavy people all the same positive seating features that are available in the standard version of Sintec. All the components are specially designed for particularly heavy loads. Its broadbased construction does not constrain Sintec 160 at all, and gives heavy people plenty of room to move around. Sintec 160 has a polished aluminium base. The width of the optional ring armrests is adjustable. Sintec 160 has the same replaceable upholstery system as Sintec.