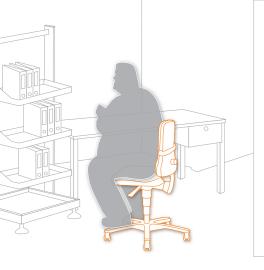

# Sintec 160









## The workchair for people up to 160 kg

We have made it our mission to provide the right workplace chair for absolutely everybody. And that applies to also to very heavy people. The Sintec 160 is the ideal solution for these people. Sintec 160 gives heavy people all the same positive seating features that are available in the standard version of Sintec. All the components are specially designed for particularly heavy loads. Its broadbased construction does not constrain Sintec 160 at all, and gives heavy people plenty of room to move around. Sintec 160 has a polished aluminium base. The width of the optional ring armrests is adjustable. Sintec 160 has the same replaceable upholstery system as Sintec.

#### Mechanisms and functions (for precise details, see pages 16-17)



### **Accesso