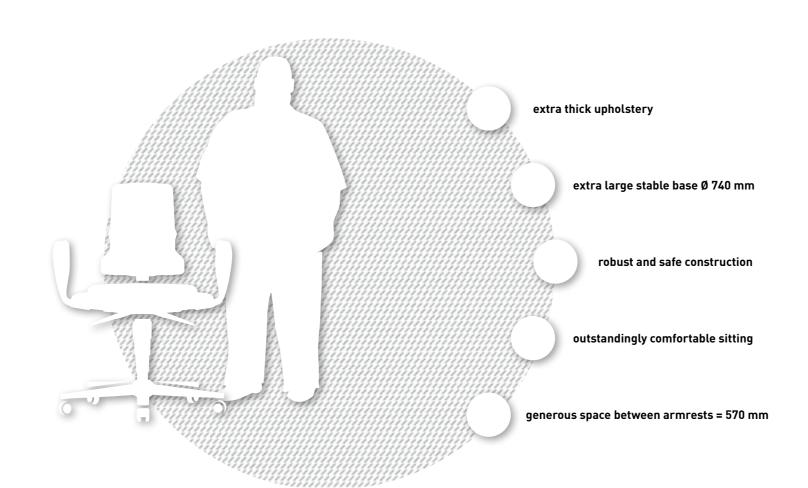

## The workchair for people up to 160 kg

We have made it our mission to provide the right workplace chair for absolutely everybody. And that applies to also to very heavy people. The Sintec 160 is the ideal solution for these people. Sintec 160 gives heavy people all the same positive seating features that are available in the standard version of Sintec. All the components are specially designed for particularly heavy loads. Its broadbased construction does not constrain Sintec 160 at all, and gives heavy people plenty of room to move around. Sintec 160 has a polished aluminium base. The width of the optional ring armrests is adjustable. Sintec 160 has the same replaceable upholstery system as Sintec.